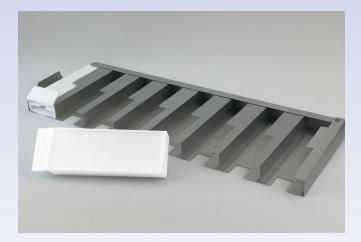

### LN<sub>2</sub> Freezer Rack Expansion Sleeves

Our customizable freezer rack expansion sleeves can double the capacity of your liquid nitrogen freezer.

- Labeled
- Recyclable
- Constructed with particulate free materials
- Fully customizable
- Remains flexible inside freezer