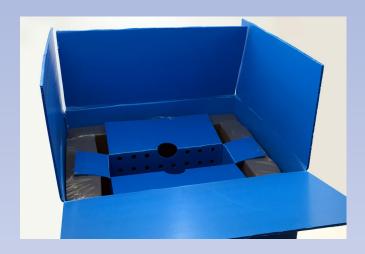

## Suspension Frame & Insulated Shipper

Our suspension frame offers ultimate protection during the shipment and storage of allografts. Enveloped tightly in a durable film that suspends products within a frame, the suspension film absorbs shocks during impact, allowing allografts to move within a cushion of air. This prevents damage by eliminating contact with the insulated shipper.

#### Vertical Insulated Shipper

Constructed with recyclable, components and available in both reusable and single-use versions, our insulated shipper takes weight off of sensitive allograft implants by suspending them vertically inside of our customizable frame.