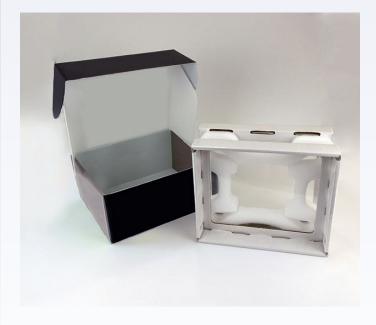

## Suspension Frame & Insulated Shipper

Our suspension frame offers ultimate protection during the shipment and storage of allografts. Enveloped tightly in a durable film that suspends products within a frame, the suspension film absorbs shocks during impact, allowing allografts to move within a cushion of air. This prevents damage by eliminating contact with the insulated shipper.

#### Vertical Insulated Shipper

Constructed with recyclable, components and available in both reusable and single-use versions, our insulated shipper takes weight off of sensitive allograft implants by suspending them vertically inside of our customizable frame.