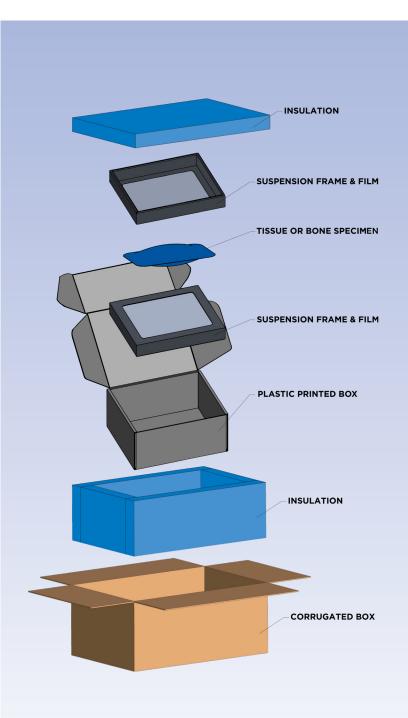

## Suspension Frame & Insulated Shipper

Our suspension frame offers ultimate protection during the shipment and storage of allografts. Enveloped tightly in a durable film that suspends products within a frame, the suspension film absorbs shocks during impact, allowing allografts to move within a cushion of air. This prevents damage by eliminating contact with the insulated shipper.

#### Vertical Insulated Shipper

Constructed with recyclable, components and available in both reusable and single-use versions, our insulated shipper takes weight off of sensitive allograft implants by suspending them vertically inside of our customizable frame.